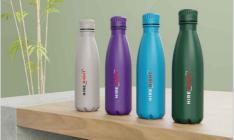

## **Nova Pure**

The Nova Pure is made from high quality food-grade stainless steel and features double-walled vacuum insulation that keeps hot drinks hot and cold drinks cold. Related to our Nova Water Bottle, the Nova Pure also features a matching lid colour to the body of the water bottle. A fantastic promotional product that's ready to be branded with your logo and used daily.

## **Nova Pure**