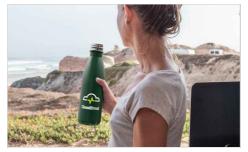

## **Nova Pure**

The Nova Pure is made from high quality food-grade stainless steel and features double-walled vacuum insulation that keeps hot drinks hot and cold drinks cold. Related to our Nova Water Bottle, the Nova Pure also features a matching lid colour to the body of the water bottle. A fantastic promotional product that's ready to be branded with your logo and used daily.