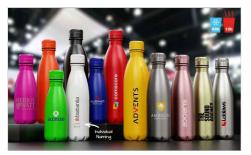

## **Nova Pure**

The Nova Pure is made from high quality food-grade stainless steel and features double-walled vacuum insulation that keeps hot drinks hot and cold drinks cold. Related to our Nova Water Bottle, the Nova Pure also features a matching lid colour to the body of the water bottle. A fantastic promotional product that's ready to be branded with your logo and used daily.

## **Nova Pure**