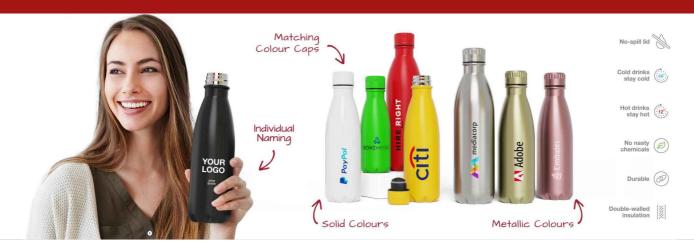

## **Nova Pure**

The Nova Pure is made from high quality food-grade stainless steel and features double-walled vacuum insulation that keeps hot drinks hot and cold drinks cold. Related to our Nova Water Bottle, the Nova Pure also features a matching lid colour to the body of the water bottle. A fantastic promotional product that's ready to be branded with your logo and used daily.

## **Nova Pure**