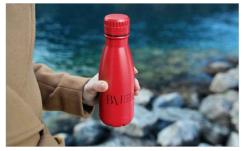

## **Nova Pure**

The Nova Pure is made from high quality food-grade stainless steel and features double-walled vacuum insulation that keeps hot drinks hot and cold drinks cold. Related to our Nova Water Bottle, the Nova Pure also features a matching lid colour to the body of the water bottle. A fantastic promotional product that's ready to be branded with your logo and used daily.