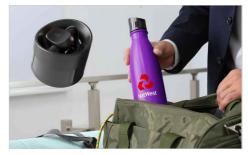

## **Nova Pure**

The Nova Pure is made from high quality food-grade stainless steel and features double-walled vacuum insulation that keeps hot drinks hot and cold drinks cold. Related to our Nova Water Bottle, the Nova Pure also features a matching lid colour to the body of the water bottle. A fantastic promotional product that's ready to be branded with your logo and used daily.